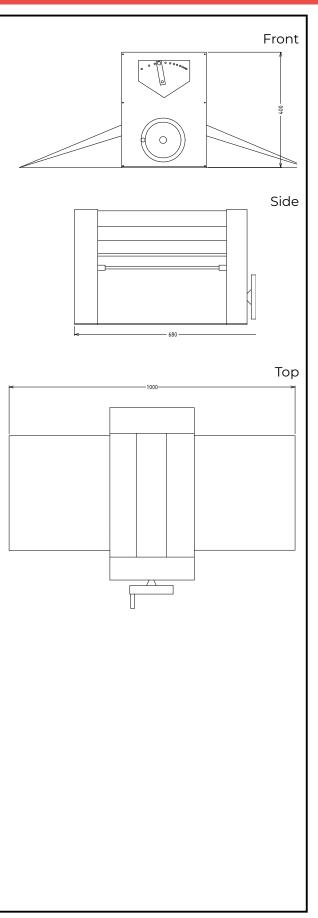

## Key Information:

| External dimensions,<br>Width:  |        |
|---------------------------------|--------|
| 601549 (DLMP400)                | 990 mm |
| External dimensions,<br>Depth:  | 682 mm |
| External dimensions,<br>Height: | 405 mm |
| Net weight (kg):                | 30     |