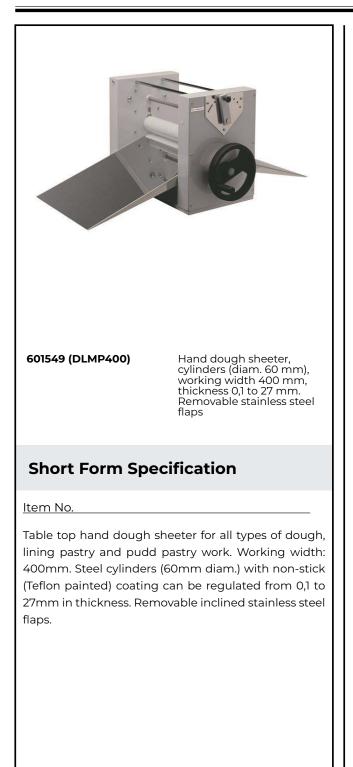

## Dough sheeters Hand Dough Sheeter with removable flaps - 400 mm

| ГЕМ #   |  |
|---------|--|
| 10DEL # |  |
| IAME #  |  |
| IS #    |  |
| IA #    |  |
|         |  |

### **Main Features**

- Manual dough sheeter for small operations.
- Designed to spread pastry for food preparations, suitable for bakeries, pasta shops and pizzerias.
- 400 mm in working width.

#### Construction

- Compact dimensions for table top configuration.
- 60 mm diameter cylinders may be regulated for sheets ranging from 0,1 to 27 mm in thickness.
- Removable inclined stainless steel flaps.
- Teflon coated steel cylinders.